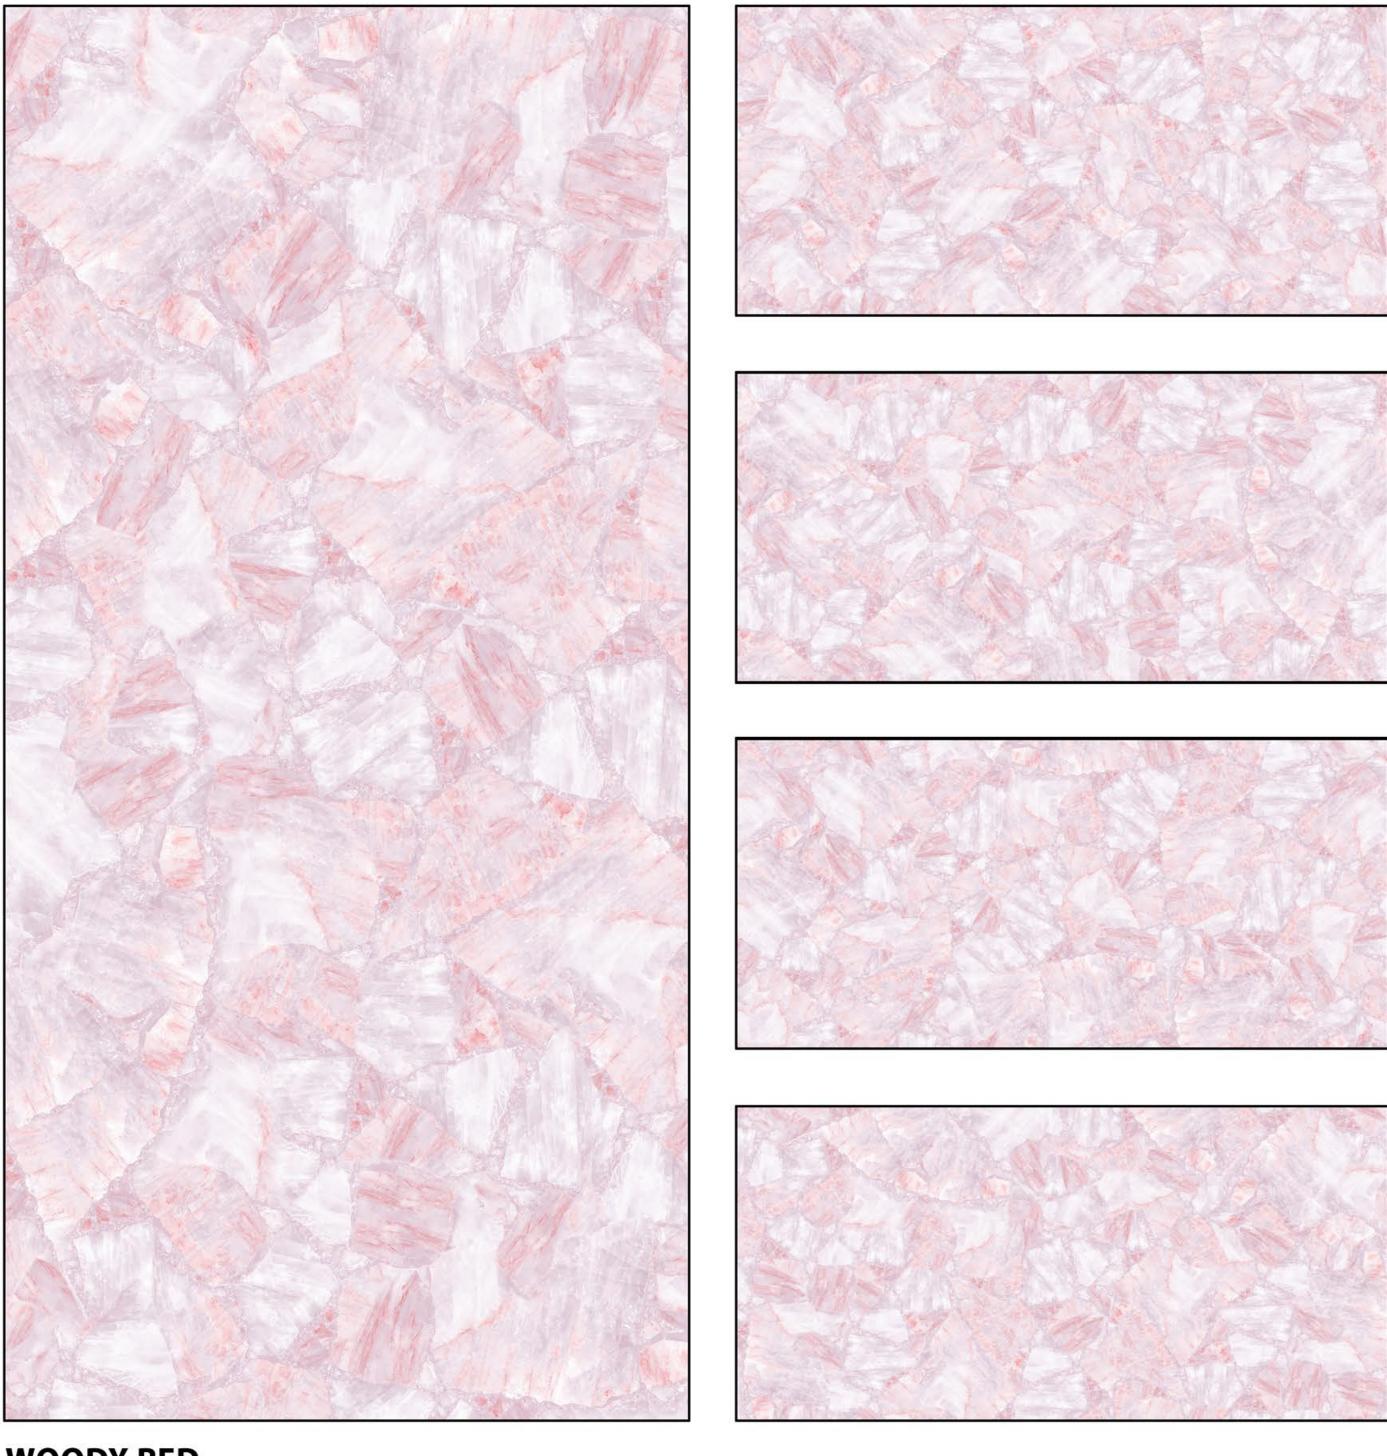

**STAR-SMZ-GL-8501-BURBBERY BEIGE** 

STAR-SMZ-GL-8503-SAPER SILVER

**STAR-SMZ-GL-8504-CAPS BEIGE** 

**STAR-SMZ-GL-8506-CARLTON BEIGE** 

**VARESE ONYX BEIGE** 

**WOODY GREY** 

**FINISH**; GLOSSY

**WOODY RED** 